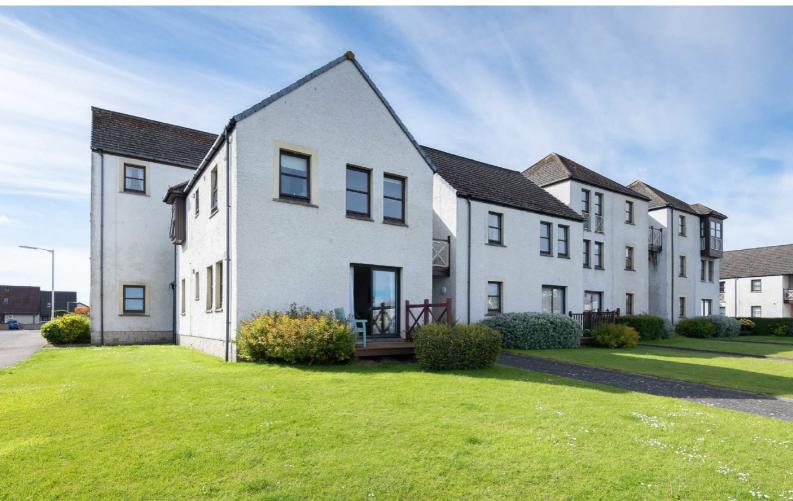

## 78 Harbour Road

Tayport DD6 9EU

Offers Over £130,000

This impressive ground floor apartment forms part of a modern block of similar styled apartments and enjoys spectacular views of Tayport Harbour and the Tay Estuary.

No. 78 Harbour Road is accessed via secure entry and offers well-presented accommodation comprising: entrance hall, lounge with feature balcony enjoying uninterrupted views towards the River Tay, fitted kitchen with wall and base units, bathroom with three-piece suite and two good sized bedrooms with the master bedroom benefiting from built-in wardrobes. Outside there is a communal area, allocated parking and visitors parking.