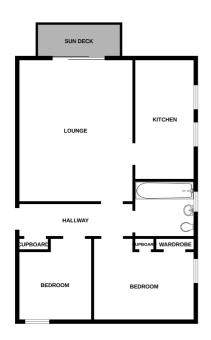

No. 78 Harbour Road is accessed via secure entry and offers well-presented accommodation comprising: entrance hall, lounge with feature balcony enjoying uninterrupted views towards the River Tay, fitted kitchen with wall and base units, bathroom with three-piece suite and two good sized bedrooms with the master bedroom benefiting from built-in wardrobes. Outside there is a communal area, allocated parking and visitors parking.

- Ground Floor Apartment
- Security Entrance
- Kitchen
- Lounge/Dining Area
- 2 Bedrooms

- Bathroom
- Electric Heating & DG, EPC D
- Factoring Fee Applicable
- Allocated Parking Space
- River Views

GROUND FLOOR

Lounge/Dining 14'8 x10'6 4.47m x 3.20m Kitchen 0.28m x 1.98m 11;3 x 6'6 Bathroom 6'6 x 6'6 1.98m x 1.98m Bedroom 11'8 x 10'1 3.56m x 3.07m Bedroom 11'8 x 7'1 3.56m x 2.16m

Thorntons is a trading name of Thorntons LLP. Note: While Thorntons make every effort to ensure that all particulars are correct, no guarantee is given and any potential purchasers should satisfy themselves as to the accuracy of all information. Floor plans or maps reproduced within this schedule are not to scale, and are designed to be indicative only of the layout and location of the property advertised.