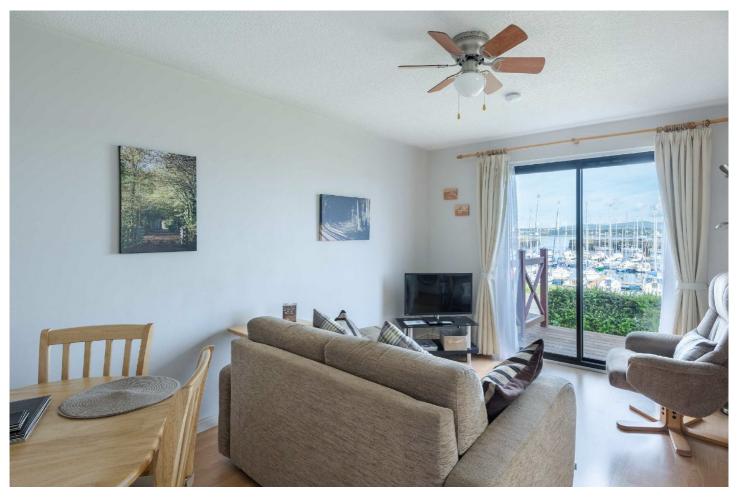

No. 78 Harbour Road is accessed via secure entry and offers well-presented accommodation comprising: entrance hall, lounge with feature balcony enjoying uninterrupted views towards the River Tay, fitted kitchen with wall and base units, bathroom with three-piece suite and two good sized bedrooms with the master bedroom benefiting from built-in wardrobes. Outside there is a communal area, allocated parking and visitors parking.

The property benefits from electric heating and double glazed windows with all floorcoverings, blinds and appliances included in the sale.

The subject property will appeal to a wide range of buyers and early viewing is highly recommended.