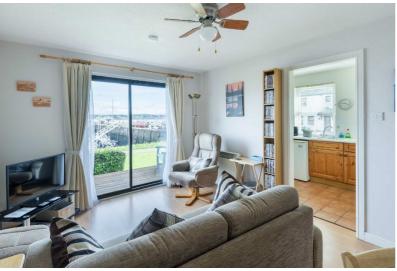

No. 78 Harbour Road is accessed via secure entry and offers well-presented accommodation comprising: entrance hall, lounge with feature balcony enjoying uninterrupted views towards the River Tay, fitted kitchen with wall and base units, bathroom with three-piece suite and two good sized bedrooms with the master bedroom benefiting from built-in wardrobes. Outside there is a communal area, allocated parking and visitors parking.

The property benefits from electric heating and double glazed windows with all floorcoverings, blinds and appliances included in the sale.

The subject property will appeal to a wide range of buyers and early viewing is highly recommended.